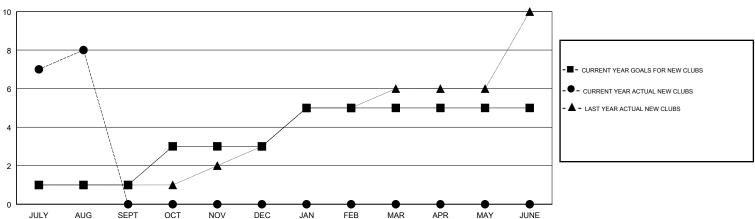

# MONTHLY MEMBERSHIP PROGRESS REPORT

### District 324A1

Results as of: 08/31/2017

#### N S SANKAR **LOCATION INDIA GMT CA**



### GOALS AND ACTUAL NEW CLUBS CUMULATIVE



## GOALS AND ACTUAL MEMBERS CUMULATIVE





4,093 (77.05%) 1,219 (22.95%)

| DROPPED CLUBS: 1 |     |
|------------------|-----|
| DROPPED MEMBERS  |     |
| DECEASED         | 2   |
| CLUB CANCELLED   | 24  |
| OTHER            | 162 |
| TOTAL            | 188 |

| GENDER DISTRIBUTION                    |  |
|----------------------------------------|--|
| 4,093 (77.0                            |  |
| 1,219 (22.9                            |  |
| Women Percentage Fiscal Year Goal: 30% |  |
| r                                      |  |

|                           | TOTAL FAMILY UNIT MEMBERS  | 1,391 |
|---------------------------|----------------------------|-------|
| CLICK HERE FOR CUMULATIVE |                            |       |
| MEMBERSHIP DATA           |