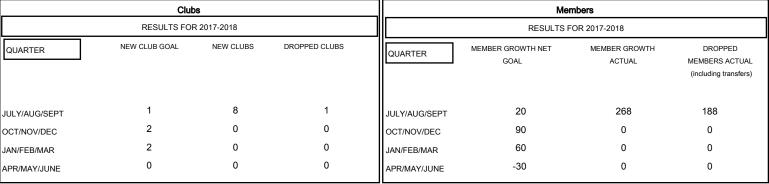

# MONTHLY MEMBERSHIP PROGRESS REPORT

### District 324A1

Results as of: 08/31/2017

#### N S SANKAR **LOCATION INDIA GMT CA**



### GOALS AND ACTUAL NEW CLUBS CUMULATIVE



## GOALS AND ACTUAL MEMBERS CUMULATIVE





4,093 (77.05%) 1,219 (22.95%)

| DROPPED CLUBS: 1 |     |
|------------------|-----|
| DROPPED MEMBERS  |     |
| DECEASED         | 2   |
| CLUB CANCELLED   | 24  |
| OTHER            | 162 |
| TOTAL            | 188 |

| GENDER DISTRIBUTION                    |  |
|----------------------------------------|--|
| 4,093 (77.0                            |  |
| 1,219 (22.9                            |  |
| Women Percentage Fiscal Year Goal: 30% |  |
| r                                      |  |

|                           | TOTAL FAMILY UNIT MEMBERS  | 1,391 |
|---------------------------|----------------------------|-------|
| CLICK HERE FOR CUMULATIVE |                            |       |
| MEMBERSH