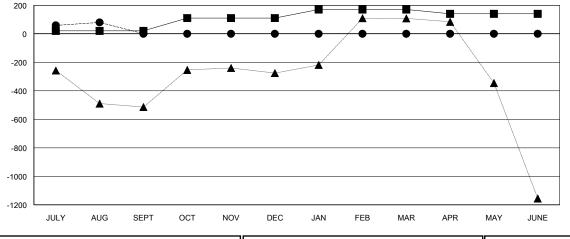

## GOALS AND ACTUAL MEMBERS CUMULATIVE

4,093 (77.05%) 1,219 (22.95%)

| DROPPED CLUBS: 1 |     |
|------------------|-----|
| DROPPED MEMBERS  |     |
| DECEASED         | 2   |
| CLUB CANCELLED   | 24  |
| OTHER            | 162 |
| TOTAL            | 188 |